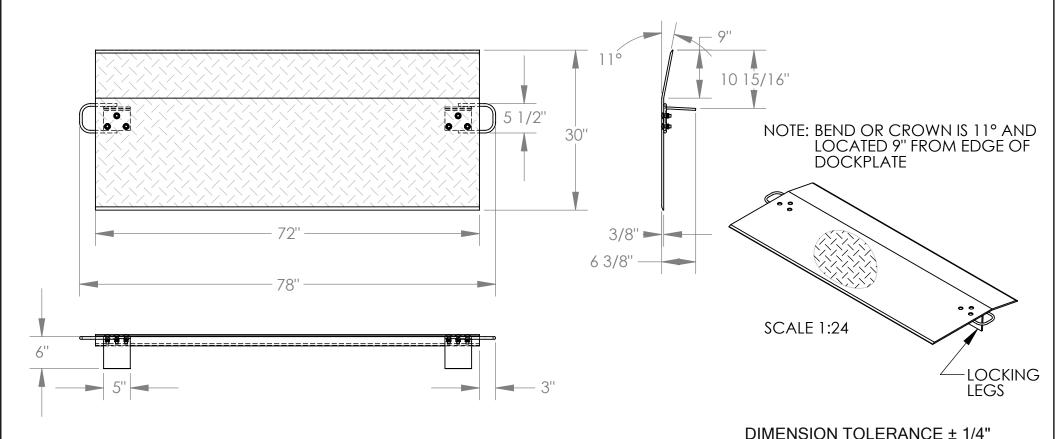

## STANDARD FEATURES MODEL NUMBER IS E-7230 CAPACITY IS 5,400 LBS OVERALL WIDTH IS 78" DECK WIDTH IS 72" OVERALL LENGTH IS 30" OVERALL HEIGHT IS 6 3/8" THICKNESS IS 3/8"

HANDLES ARE 5 1/2" x 3" LOCKING LEGS ARE 5" x 6"