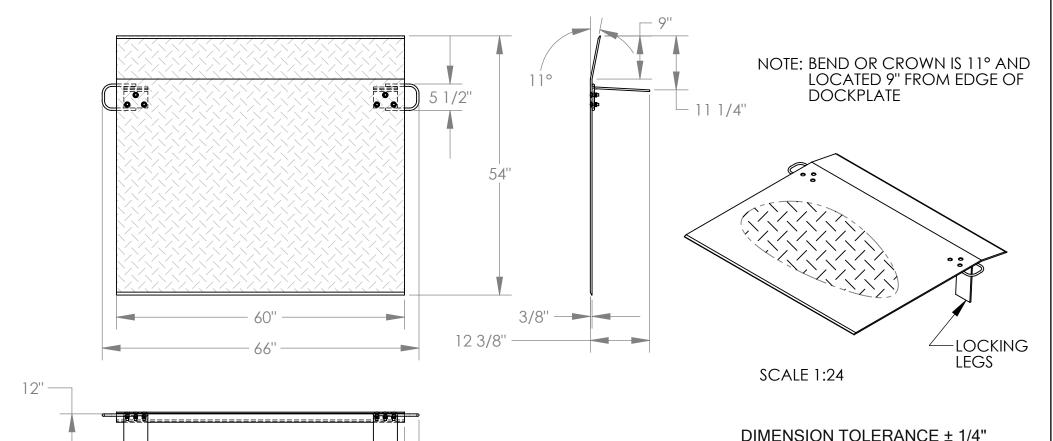

## STANDARD FEATURES

MODEL NUMBER IS E-6054 CAPACITY IS 2,400 LBS OVERALL WIDTH IS 66" DECK WIDTH IS 60" OVERALL LENGTH IS 54" OVERALL HEIGHT IS 12 3/8" THICKNESS IS 3/8" HANDLES ARE 5 1/2" x 3" LOCKING LEGS ARE 5" x 12" SPECIAL FEATURES