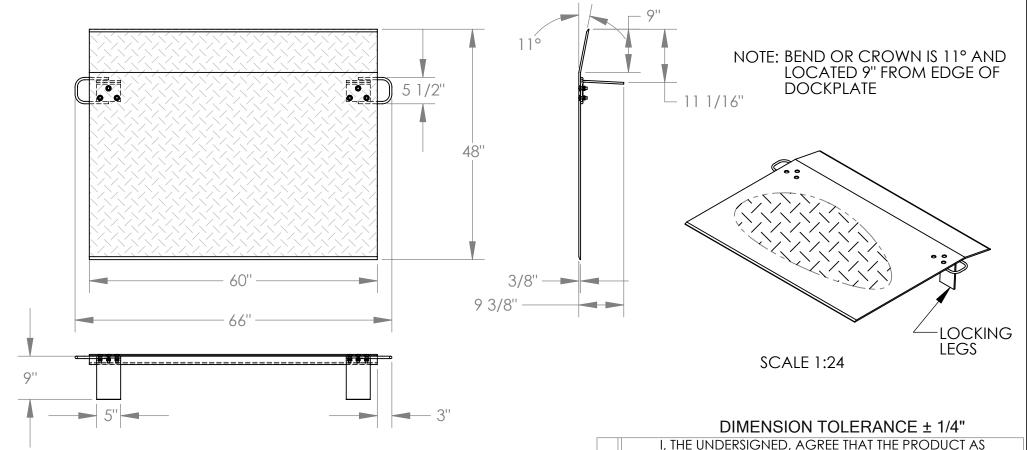

## STANDARD FEATURES

MODEL NUMBER IS E-6048 CAPACITY IS 2,900 LBS **OVERALL WIDTH IS 66" DECK WIDTH IS 60" OVERALL LENGTH IS 48" OVERALL HEIGHT IS 9 3/8"** THICKNESS IS 3/8" HANDLES ARE 5 1/2" x 3" LOCKING LEGS ARE 5" x 9"