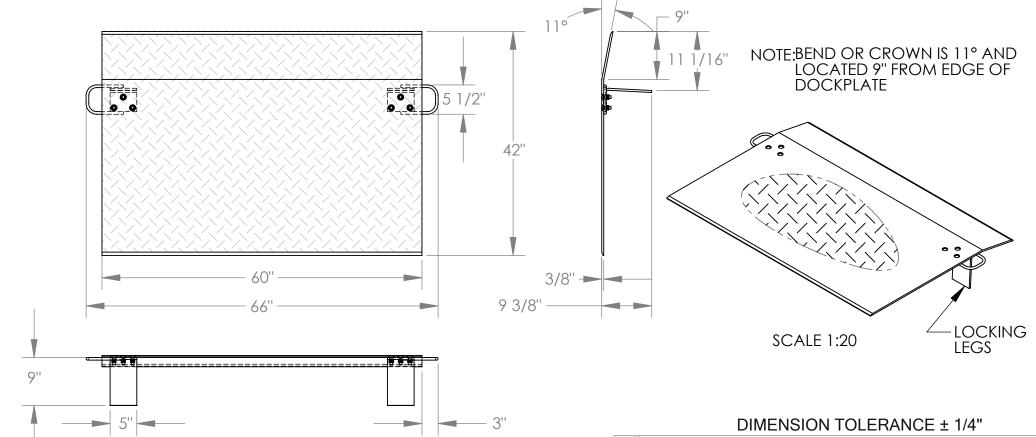

## STANDARD FEATURES

MODEL NUMBER IS E-6042 CAPACITY IS 3,500 LBS OVERALL WIDTH IS 66" DECK WIDTH IS 60" OVERALL LENGTH IS 42" OVERALL HEIGHT IS 9 3/8" THICKNESS IS 3/8" HANDLES ARE 5 1/2" x 3" LOCKING LEGS ARE 5" x 9"