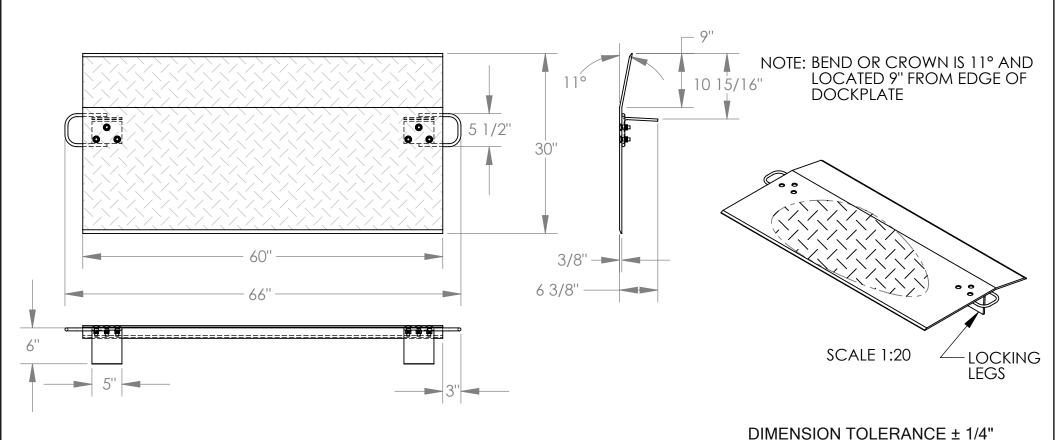

## STANDARD FEATURES

**MODEL NUMBER IS E-6030** CAPACITY IS 4.600 LBS **OVERALL WIDTH IS 66" DECK WIDTH IS 60" OVERALL LENGTH IS 30" OVERALL HEIGHT IS 6 3/8"** THICKNESS IS 3/8" HANDLES ARE 5 1/2" x 3" LOCKING LEGS ARE 5" x 6"