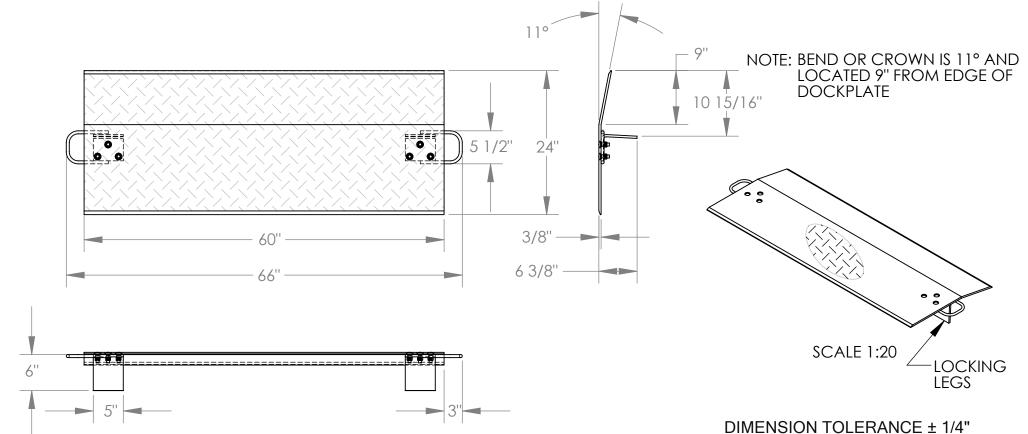

## STANDARD FEATURES

MODEL NUMBER IS E-6024 CAPACITY IS 5.700 LBS **OVERALL WIDTH IS 66" DECK WIDTH IS 60" OVERALL LENGTH IS 24" OVERALL HEIGHT IS 6 3/8"** THICKNESS IS 3/8" HANDLES ARE 5 1/2" x 3" LOCKING LEGS ARE 5" x 6"