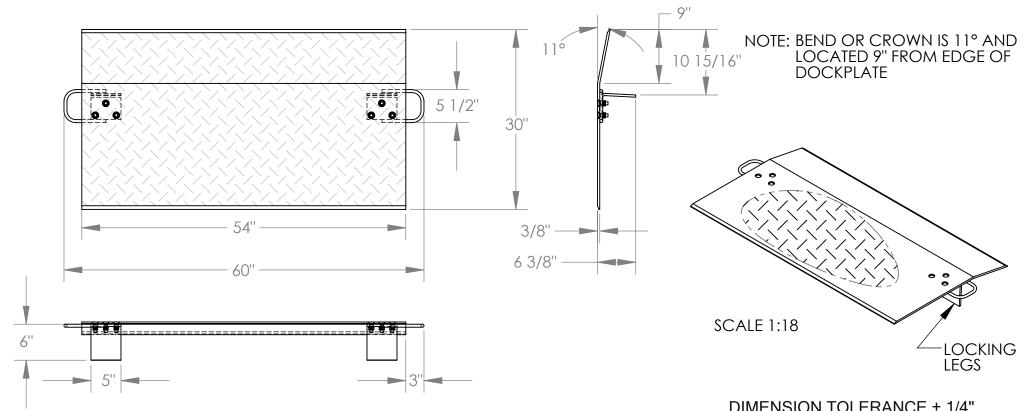

## STANDARD FEATURES

MODEL NUMBER IS E-5430 CAPACITY IS 4,300 LBS OVERALL WIDTH IS 60" DECK WIDTH IS 54" OVERALL LENGTH IS 30" OVERALL HEIGHT IS 6 3/8" THICKNESS IS 3/8" HANDLES ARE 5 1/2" x 3" LOCKING LEGS ARE 5" x 6"