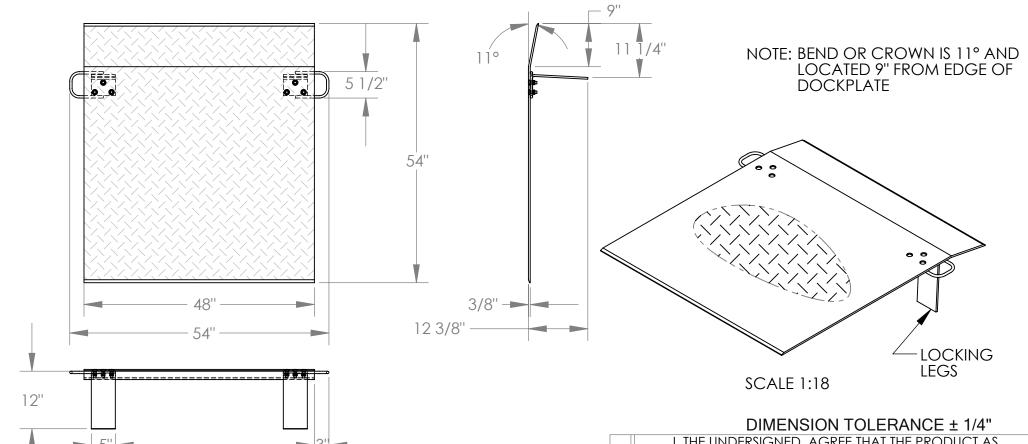

### STANDARD FEATURES

MODEL NUMBER IS E-4854 CAPACITY IS 2.200 LBS **OVERALL WIDTH IS 54"** DECK WIDTH IS 48" OVERALL LENGTH IS 54" **OVERALL HEIGHT IS 12 3/8"** THICKNESS IS 3/8" HANDLES ARE 5 1/2" x 3" LOCKING LEGS ARE 5" x 12"