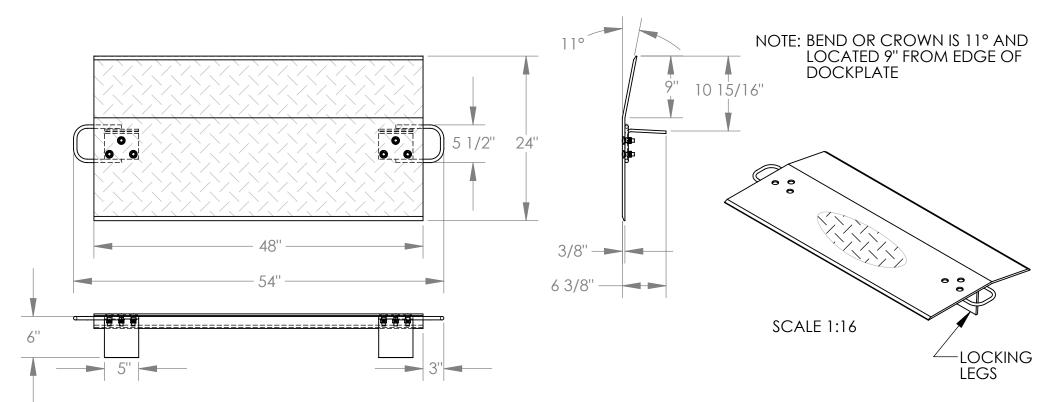

## STANDARD FEATURES

MODEL NUMBER IS E-4824 CAPACITY IS 5,200 LBS OVERALL WIDTH IS 54" DECK WIDTH IS 48" OVERALL LENGTH IS 24" OVERALL HEIGHT IS 6 3/8" THICKNESS IS 3/8" HANDLES ARE 5 1/2" x 3" LOCKING LEGS ARE 5" x 6"