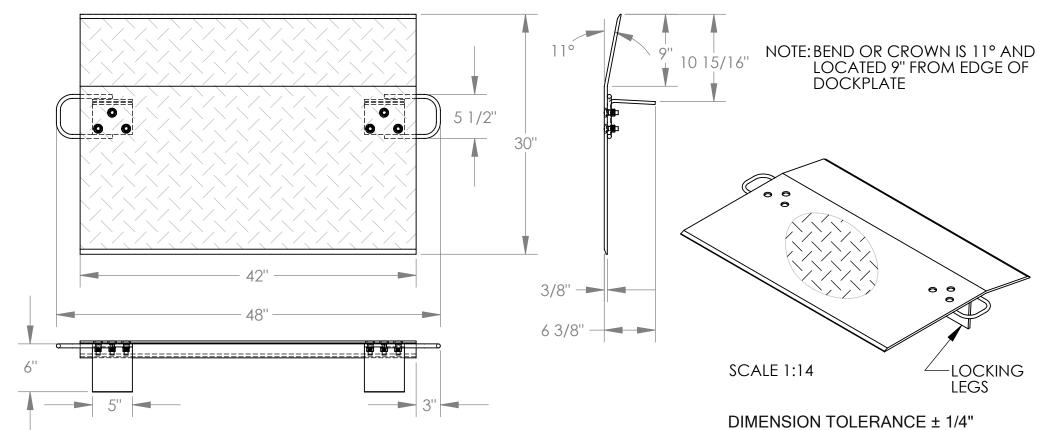

## STANDARD FEATURES

MODEL NUMBER IS E-4230 CAPACITY IS 3,300 LBS OVERALL WIDTH IS 48" DECK WIDTH IS 42" OVERALL LENGTH IS 30" OVERALL HEIGHT IS 6 3/8" THICKNESS IS 3/8" HANDLES ARE 5 1/2" x 3" LOCKING LEGS ARE 5" x 6"

## SPECIAL FEATURES

NONE