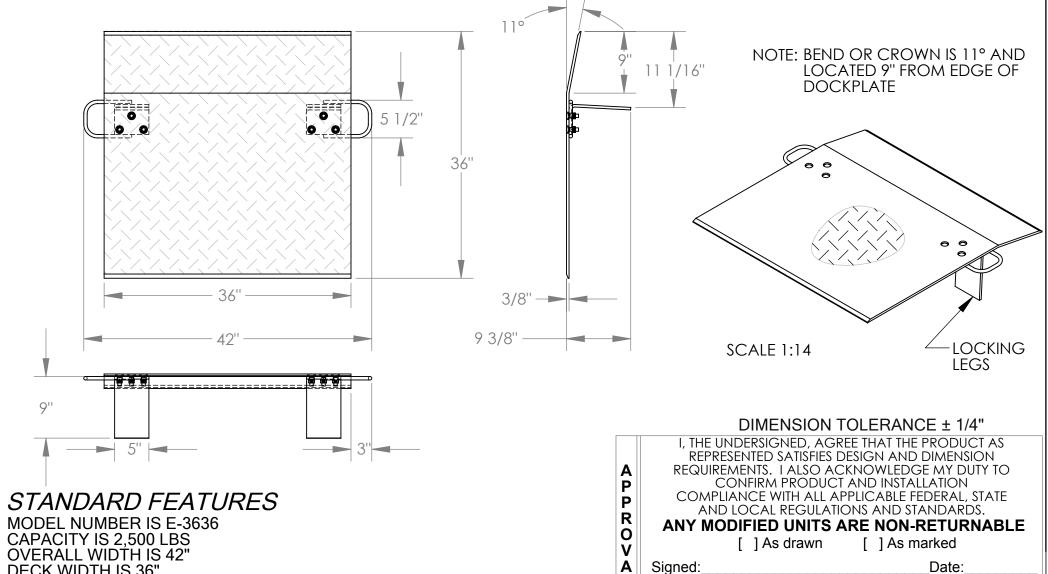

## **ALUMINUM TRUCK DOCKPLATE - E-3636**

APPROX WEIGHT: 62.16 lbs.

\*\*\* ANY ADDITIONS, DELETIONS, OR OMISSIONS MUST BE CORRECTED ON THIS DRAWING AS THIS DRAWING WILL BE CONSIDERED ALL INCLUSIVE \*\*\*
ALL GRAPHICS PROVIDED ARE FOR REFERENCE ONLY. IF CERTAIN DIMENSIONS ARE CRITICAL PLEASE VERIFY THOSE DIMENSIONS WITH YOUR SALESPERSON

OVERALL WIDTH IS 42"
DECK WIDTH IS 36"
OVERALL LENGTH IS 36"
OVERALL HEIGHT IS 9 3/8"
THICKNESS IS 3/8"
HANDLES ARE 5 1/2" x 3"
LOCKING LEGS ARE 5" x 9"

SPECIAL FEATURES

|                                           |  | LEAD TIME WILL START UP  | JIN KEUEIF | TOF SIGNED  | APPROVAL DRAWING |
|-------------------------------------------|--|--------------------------|------------|-------------|------------------|
| FOR INTERNAL USE ONLY<br>PROJECT SIGN OFF |  |                          |            |             | P.O.# X          |
| SALES                                     |  | VESTIL MANUFAC           |            |             | W.O.# X          |
| ENG.                                      |  | DRAWN BY: ADL            |            | 9/06        | SALES: X         |
| FAB.                                      |  | reference: X             |            | SCALE: 1:14 |                  |
| POWER                                     |  | QUOTED LEAD TIME: $\chi$ | QUOTE #    |             | 12-007-013       |