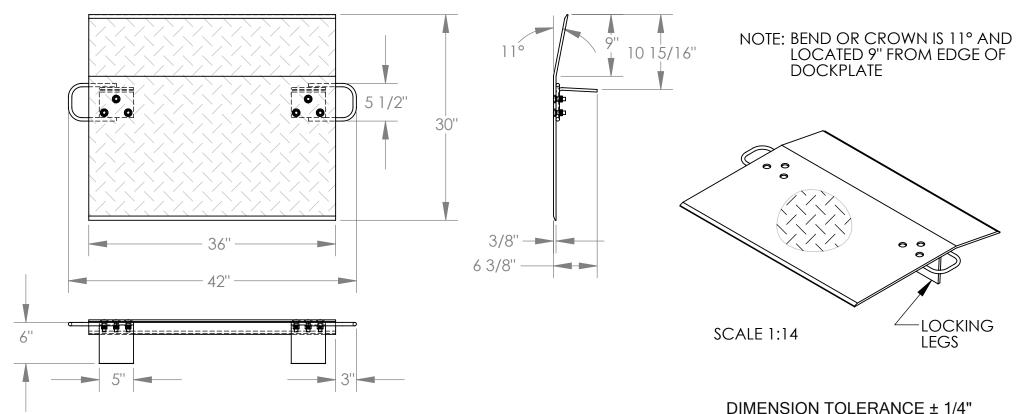

## STANDARD FEATURES

MODEL NUMBER IS E-3630 CAPACITY IS 3,000 LBS OVERALL WIDTH IS 42" DECK WIDTH IS 36" OVERALL LENGTH IS 30" OVERALL HEIGHT IS 6 3/8" THICKNESS IS 3/8" HANDLES ARE IS 5 1/2" x 3" LOCKING LEGS ARE 5" x 6"