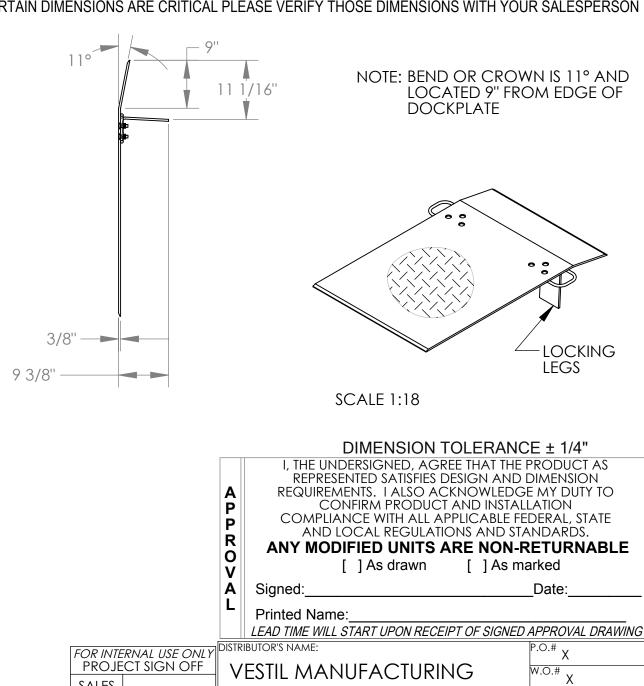

\*\*\* ANY ADDITIONS, DELETIONS, OR OMISSIONS MUST BE CORRECTED ON THIS DRAWING AS THIS DRAWING WILL BE CONSIDERED ALL INCLUSIVE \*\*\* ALL GRAPHICS PROVIDED ARE FOR REFERENCE ONLY. IF CERTAIN DIMENSIONS ARE CRITICAL PLEASE VERIFY THOSE DIMENSIONS WITH YOUR SALESPERSON

## STANDARD FEATURES

MODEL NUMBER IS E-3048 CAPACITY IS 1,400 LBS **OVERALL WIDTH IS 36" DECK WIDTH IS 30" OVERALL LENGTH IS 48" OVERALL HEIGHT IS 9 3/8"** THICKNESS IS 3/8" HANDLES ARE 5 1/2" x 3" LOCKING LEGS ARE 5" x 9"