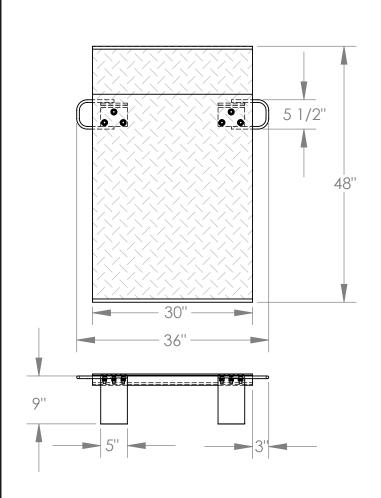

## STANDARD FEATURES

MODEL NUMBER IS E-3048 CAPACITY IS 1,400 LBS **OVERALL WIDTH IS 36" DECK WIDTH IS 30" OVERALL LENGTH IS 48" OVERALL HEIGHT IS 9 3/8"** THICKNESS IS 3/8" HANDLES ARE 5 1/2" x 3" LOCKING LEGS ARE 5" x 9"