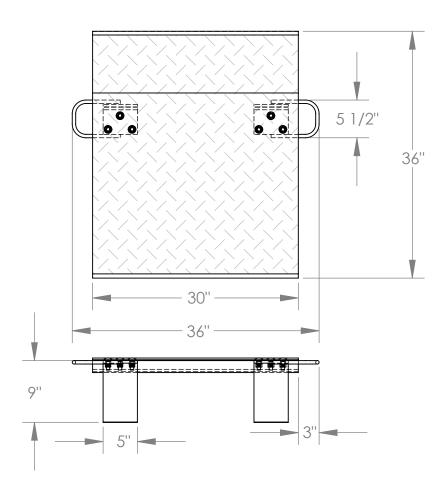

### STANDARD FEATURES

MODEL NUMBER IS E-3036 CAPACITY IS 1,800 LBS OVERALL WIDTH IS 36" DECK WIDTH IS 30" OVERALL LENGTH IS 36" OVERALL HEIGHT IS 9 3/8" THICKNESS IS 3/8" HANDLES ARE 5 1/2" x 3" LOCKING LEGS ARE 5" x 9"