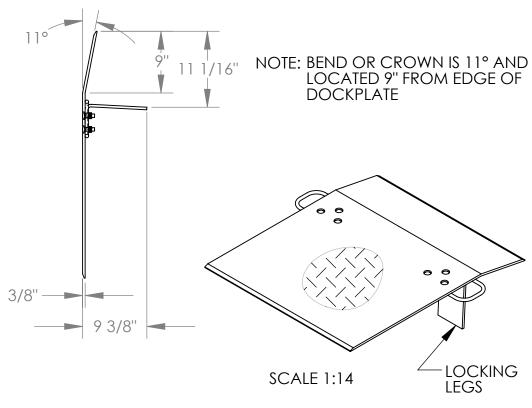

### STANDARD FEATURES

MODEL NUMBER IS E-3036 CAPACITY IS 1,800 LBS OVERALL WIDTH IS 36" DECK WIDTH IS 30" OVERALL LENGTH IS 36" OVERALL HEIGHT IS 9 3/8" THICKNESS IS 3/8" HANDLES ARE 5 1/2" x 3" LOCKING LEGS ARE 5" x 9"