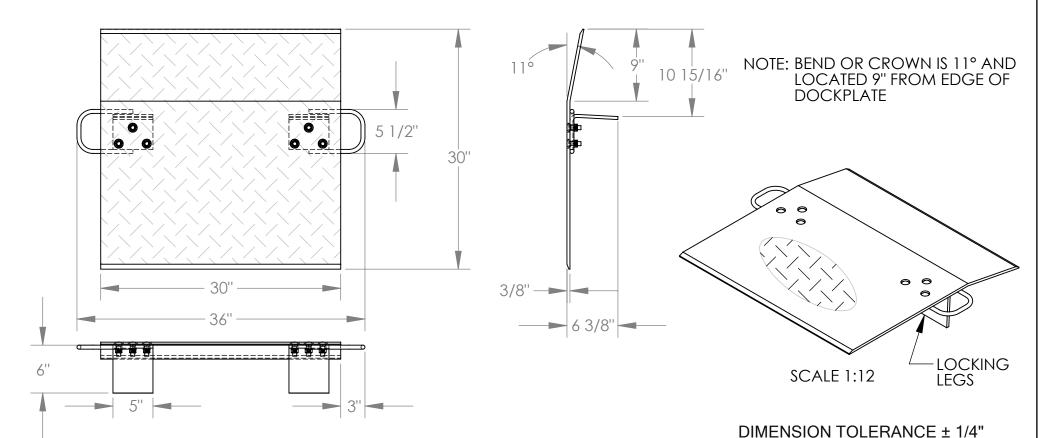

## STANDARD FEATURES

MODEL NUMBER IS E-3030 CAPACITY IS 2,300 LBS OVERALL WIDTH IS 36" DECK WIDTH IS 30" OVERALL LENGTH IS 30" OVERALL HEIGHT IS 6 3/8" THICKNESS IS 3/8" HANDLES ARE 5 1/2" x 3" LOCKING LEGS ARE 5" x 6"