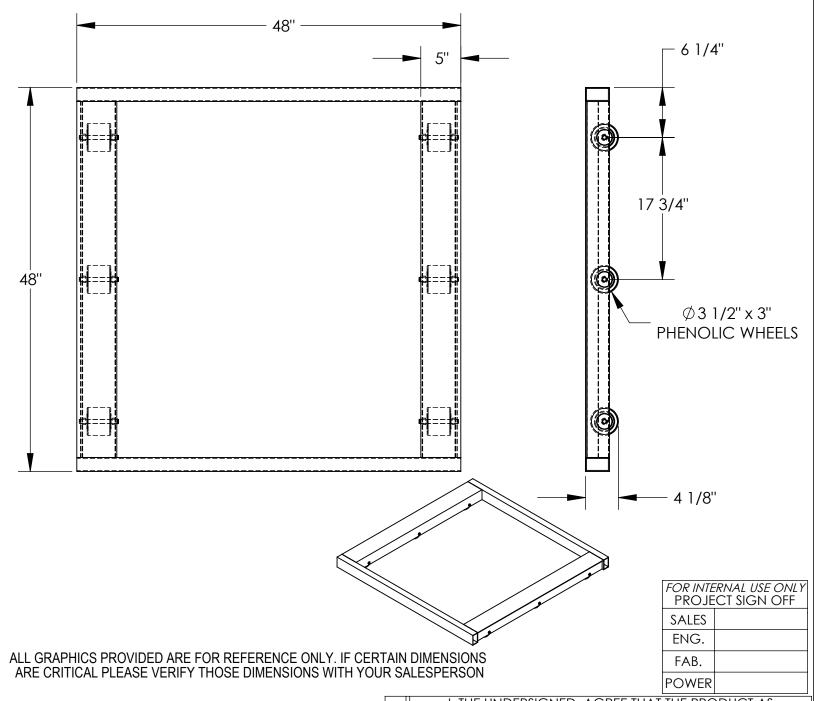

## ALUMINUM PALLET DOLLY- DOL-4848-6NT APPROX WEIGHT: 79.14 lbs.

\*\*\*ANY ADDITIONS, DELETIONS, OR OMISSIONS MUST BE CORRECTED ON THIS DRAWING AS THIS DRAWING WILL BE CONSIDERED ALL INCLUSIVE\*\*\*

## STANDARD FEATURES

MODEL NUMBER IS DOL-4848-6NT CAPACITY IS 4,000 LBS.
OVERALL WIDTH IS 48"
OVERALL LENGTH IS 48"
OVERALL HEIGHT IS 4 1/8"
6 ROLLERS Ø 3 1/2" x 3", PHENOLIC NON-TILT STYLE
ALUMINUM CONSTRUCTION

## SPECIAL FEATURES

**NONE** 

| A P P R O                | REPRESENTED SATISFIES DESIGN AND DIMENSION REQUIREMENTS. I ALSO ACKNOWLEDGE MY DUTY TO CONFIRM PRODUCT AND INSTALLATION COMPLIANCE WITH ALL APPLICABLE FEDERAL, STATE AND LOCAL REGULATIONS AND STANDARDS.  ANY MODIFIED UNITS ARE NON-RETURNABLE  [ ] As drawn [ ] As marked |                 |             |                          |             |
|--------------------------|-------------------------------------------------------------------------------------------------------------------------------------------------------------------------------------------------------------------------------------------------------------------------------|-----------------|-------------|--------------------------|-------------|
| V<br>A<br>L              | Signed:<br>Printed Name:_                                                                                                                                                                                                                                                     | ] As drawn      | [ ]AS       | Date:                    |             |
|                          | LEAD TIME WILL ST                                                                                                                                                                                                                                                             | ART UPON RECEI  | PT OF SIGNE | D APPROVAL DRAW          | <u>'ING</u> |
| DISTRIBUTOR'S NAME:      |                                                                                                                                                                                                                                                                               |                 |             | P.O.# X                  |             |
| VESTIL MANUFACTURING     |                                                                                                                                                                                                                                                                               |                 |             | W.O.# X                  |             |
|                          | <sup>wn by:</sup> JDB                                                                                                                                                                                                                                                         | DATE: <b>8/</b> | 11/08       | SALES: X                 |             |
| REFERENCE: X SCALE: 1:12 |                                                                                                                                                                                                                                                                               |                 |             | 12 <sup>FILE NAME:</sup> |             |
| QUO                      | TED LEAD TIME: X                                                                                                                                                                                                                                                              | QUOTE #         | 1           | 16-007-099               |             |