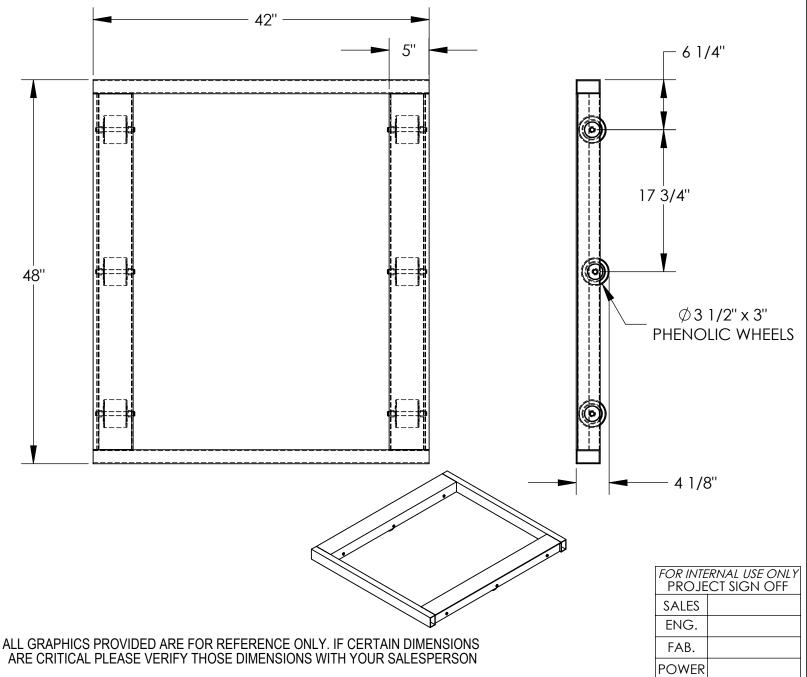

## **ALUMINUM PALLET DOLLY - DOL-4248-6T**

APPROX WEIGHT: 77.17 lbs.

DOES NOT INCLUDE WEIGHT OF POWER OR PACKAGING!!!

\*\*\*ANY ADDITIONS, DELETIONS, OR OMISSIONS MUST BE CORRECTED ON THIS DRAWING AS THIS DRAWING WILL BE CONSIDERED ALL INCLUSIVE\*\*\*

## STANDARD FEATURES

MODEL NUMBER IS DOL-4248-6T CAPACITY IS 4,000 LBS. OVERALL WIDTH IS 42" OVERALL LENGTH IS 48" OVERALL HEIGHT IS 4 1/8" 6 ROLLERS Ø 3 1/2" x 3", PHENOLIC TILT STYLE ALUMINUM CONSTRUCTION

## SPECIAL FEATURES

NONE

|                             |                                                                                                                           |                                                                    | 1 0 1                                                                | / L N                                                         |
|-----------------------------|---------------------------------------------------------------------------------------------------------------------------|--------------------------------------------------------------------|----------------------------------------------------------------------|---------------------------------------------------------------|
| A P P R O V                 | I, THE UNDERSIGNE REPRESENTED SAT REQUIREMENTS. I A CONFIRM PR COMPLIANCE WITH AND LOCAL REC ANY MODIFIED UI [ ] As drawn | TISFIES DESIG<br>LSO ACKNO<br>ODUCT AN<br>I ALL APPLI<br>GULATIONS | GN AND I<br>OWLEDGI<br>ID INSTALI<br>CABLE FEI<br>AND STA<br>E NON-R | DIMENSION E MY DUTY TO LATION DERAL, STATE NDARDS. RETURNABLE |
| Α                           | Signed:                                                                                                                   |                                                                    |                                                                      | _Date:                                                        |
| L                           | Printed Name:                                                                                                             |                                                                    |                                                                      |                                                               |
|                             | LEAD TIME WILL START UPON RECEIPT OF SIGNED APPROVAL DRAWING                                                              |                                                                    |                                                                      |                                                               |
| DISTRIBUTOR'S NAME:         |                                                                                                                           |                                                                    | P.O.# <b>X</b>                                                       |                                                               |
| VESTIL MANUFACTURING        |                                                                                                                           |                                                                    |                                                                      | W.O.# X                                                       |
| DRAWN BY: JDB DATE: 8/11/08 |                                                                                                                           |                                                                    | )8                                                                   | SALES: X                                                      |
| REFERENCE: X SCALE: 1:12    |                                                                                                                           |                                                                    |                                                                      | FILE NAME:                                                    |
| QUOTED LEAD TIME: X QUOTE # |                                                                                                                           |                                                                    | 16-007-155                                                           |                                                               |