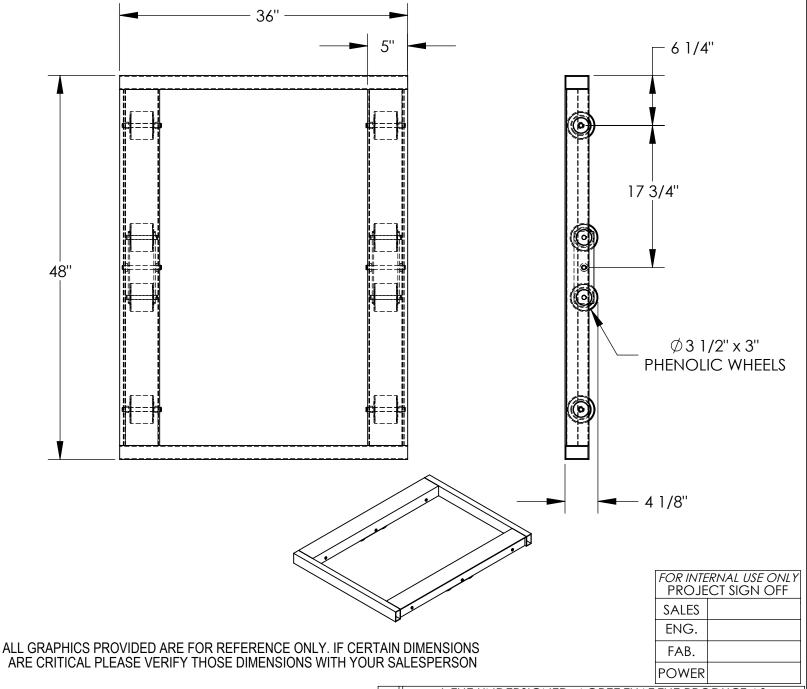

## STANDARD FEATURES

MODEL NUMBER IS DOL-3648-8T CAPACITY IS 6,000 LBS. OVERALL WIDTH IS 36" OVERALL LENGTH IS 48" OVERALL HEIGHT IS 4 1/8" 8 ROLLERS Ø 3 1/2" x 3", PHENOLIC TILT STYLE ALUMINUM CONSTRUCTION

## SPECIAL FEATURES

NONE

|                             |                                                                                                                                                                                                                                                                                                                             |                      | 1011    | LIX        |
|-----------------------------|-----------------------------------------------------------------------------------------------------------------------------------------------------------------------------------------------------------------------------------------------------------------------------------------------------------------------------|----------------------|---------|------------|
| A P P R O V                 | I, THE UNDERSIGNED, AGREE THAT THE PRODUCT AS REPRESENTED SATISFIES DESIGN AND DIMENSION REQUIREMENTS. I ALSO ACKNOWLEDGE MY DUTY TO CONFIRM PRODUCT AND INSTALLATION COMPLIANCE WITH ALL APPLICABLE FEDERAL, STATE AND LOCAL REGULATIONS AND STANDARDS.  ANY MODIFIED UNITS ARE NON-RETURNABLE  [ ] As drawn [ ] As marked |                      |         |            |
| A                           | Signed:                                                                                                                                                                                                                                                                                                                     |                      |         | _Date:     |
| Printed Name:               |                                                                                                                                                                                                                                                                                                                             |                      |         |            |
|                             | LEAD TIME WILL START UPON RECEIPT OF SIGNED APPROVAL DRAWIN                                                                                                                                                                                                                                                                 |                      |         |            |
| DISTRIBUTOR'S NAME:         |                                                                                                                                                                                                                                                                                                                             |                      | P.O.# X |            |
| VESTIL MANUFACTURING        |                                                                                                                                                                                                                                                                                                                             |                      | W.O.# X |            |
| DRAV                        | <sup>VN BY:</sup> JDB                                                                                                                                                                                                                                                                                                       | <sup>(TE:</sup> 8/11 | /08     | SALES: X   |
| REFERENCE: X SCALE: 1:12    |                                                                                                                                                                                                                                                                                                                             |                      |         | FILE NAME: |
| QUOTED LEAD TIME: X QUOTE # |                                                                                                                                                                                                                                                                                                                             |                      |         | 16-007-083 |