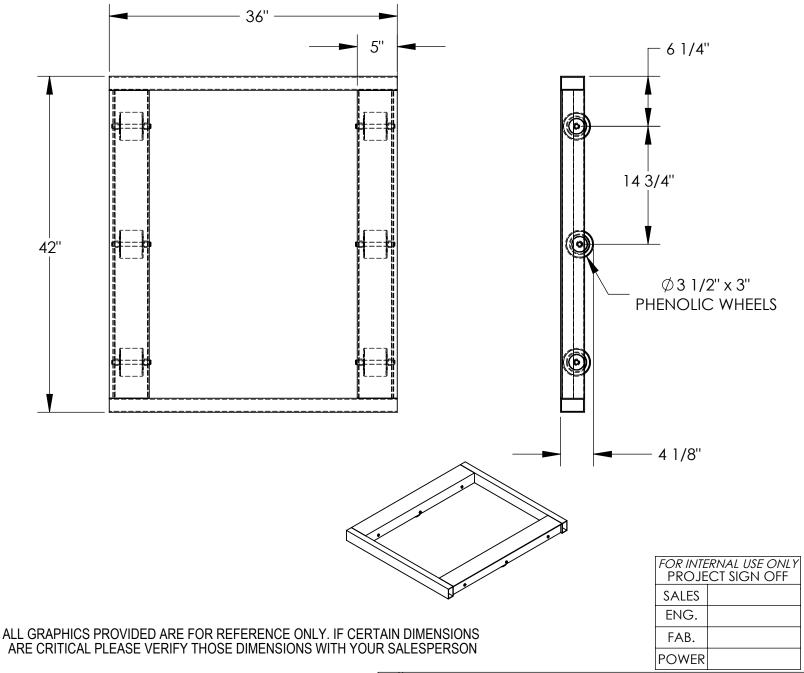

## STANDARD FEATURES

MODEL NUMBER IS DOL-3642-6T CAPACITY IS 4,000 LBS.
OVERALL WIDTH IS 36"
OVERALL LENGTH IS 42"
OVERALL HEIGHT IS 4 1/8"
6 ROLLERS Ø 3 1/2" x 3", PHENOLIC TILT STYLE
ALUMINUM CONSTRUCTION
SPECIAL FEATURES