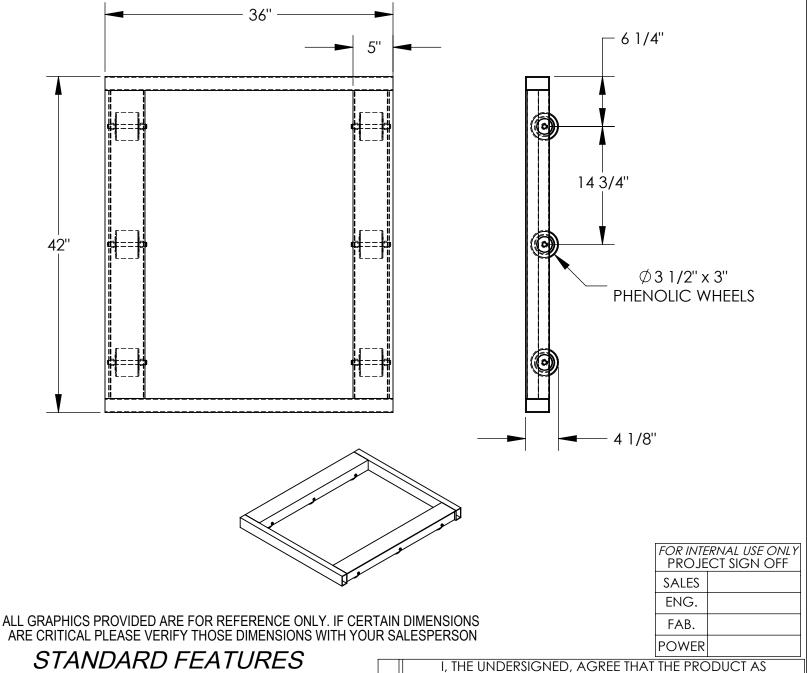

## ALUMINUM PALLET DOLLY - DOL-3642-6NT APPROX WEIGHT: 73.08 lbs. Does not include weight of power or packaging!!!

\*\*\*ANY ADDITIONS, DELETIONS, OR OMISSIONS MUST BE CORRECTED ON THIS DRAWING AS THIS DRAWING WILL BE CONSIDERED ALL INCLUSIVE\*\*\*

## STANDARD FEATURES

MODEL NUMBER IS DOL-3642-6NT CAPACITY IS 4,000 LBS. OVERALL WIDTH IS 36" OVERALL LENGTH IS 42" **OVERALL HEIGHT IS 4 1/8"** 6 ROLLERS Ø 3 1/2" x 3", PHENOLIC NON-TILT STYLE ALUMINUM CONSTRUCTION