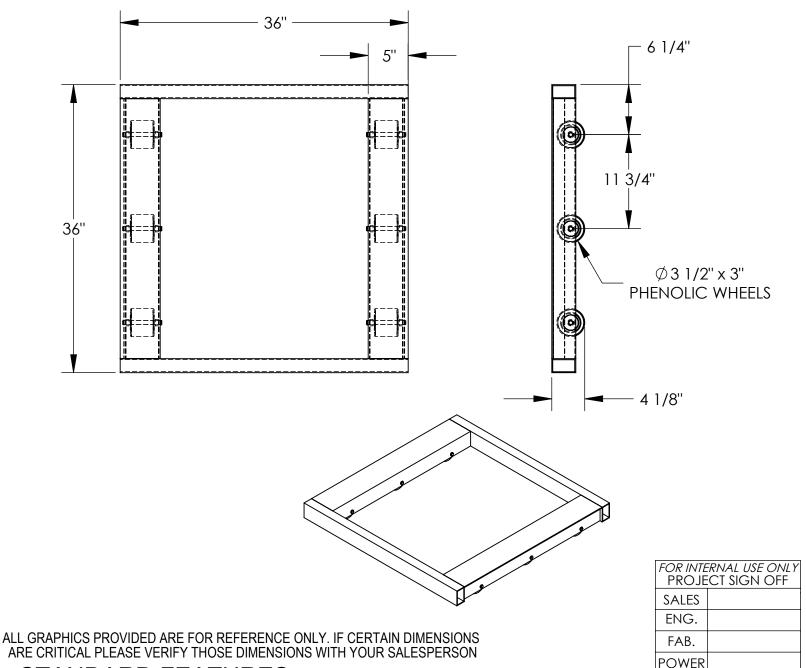

## ALUMINUM PALLET DOLLY- DOL-3636-6NT APPR

APPROX WEIGHT: 70.97 lbs.

DOES NOT INCLUDE WEIGHT OF POWER OR PACKAGING!!!

\*\*\*ANY ADDITIONS, DELETIONS, OR OMISSIONS MUST BE CORRECTED ON THIS DRAWING AS THIS DRAWING WILL BE CONSIDERED ALL INCLUSIVE\*\*\*

## STANDARD FEATURES

MODEL NUMBER IS DOL-3636-6NT CAPACITY IS 4,000 LBS.

OVERALL WIDTH IS 36"

OVERALL LENGTH IS 36"

OVERALL HEIGHT IS 4 1/8"

6 ROLLERS Ø 3 1/2" x 3", PHENOLIC NON-TILT STYLE

ALUMINUM CONSTRUCTION