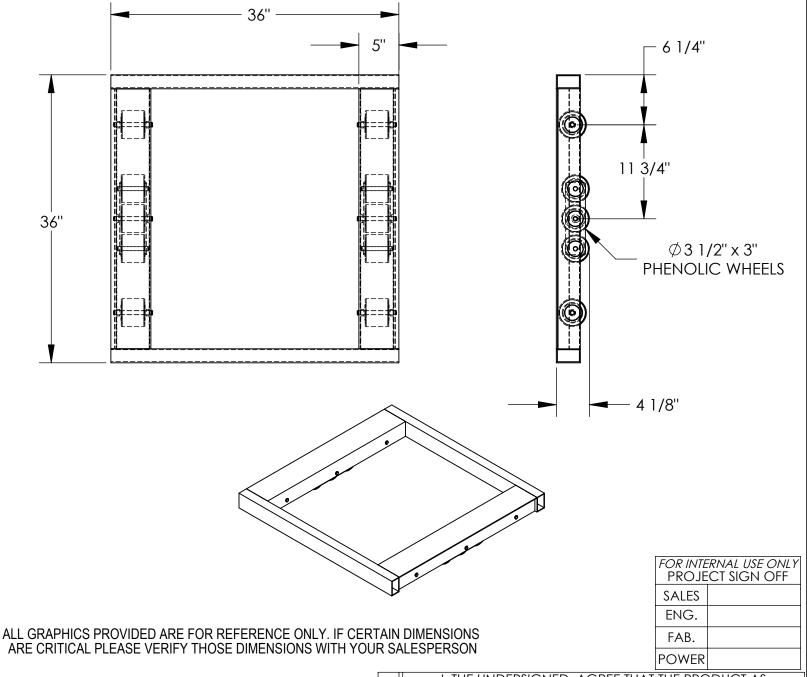

## ALUMINUM PALLET DOLLY - DOL-3636-10T APPROX WEIGHT: 107.71 lbs. DOES NOT INCLUDE WEIGHT OF POWER OR PACKAGING!!!

\*\*\*ANY ADDITIONS, DELETIONS, OR OMISSIONS MUST BE CORRECTED ON THIS DRAWING AS THIS DRAWING WILL BE CONSIDERED ALL INCLUSIVE\*\*\*

## STANDARD FEATURES

MODEL NUMBER IS DOL-3636-10T CAPACITY IS 8,000 LBS. OVERALL WIDTH IS 36" OVERALL LENGTH IS 36" OVERALL HEIGHT IS 4 1/8" 10 ROLLERS Ø 3 1/2" x 3", PHENOLIC TILT STYLE ALUMINUM CONSTRUCTION

## SPECIAL FEATURES

NONE

|                     |                                                                                 | I OVVER                                                                                                                                                                                                                                                                                                                    |   |  |
|---------------------|---------------------------------------------------------------------------------|----------------------------------------------------------------------------------------------------------------------------------------------------------------------------------------------------------------------------------------------------------------------------------------------------------------------------|---|--|
| A P P R O           | REPRESENTED S. REQUIREMENTS. I CONFIRM F COMPLIANCE WI AND LOCAL R ANY MODIFIED | I, THE UNDERSIGNED, AGREE THAT THE PRODUCT AS REPRESENTED SATISFIES DESIGN AND DIMENSION REQUIREMENTS. I ALSO ACKNOWLEDGE MY DUTY TO CONFIRM PRODUCT AND INSTALLATION COMPLIANCE WITH ALL APPLICABLE FEDERAL, STATE AND LOCAL REGULATIONS AND STANDARDS.  ANY MODIFIED UNITS ARE NON-RETURNABL  [ ] As drawn [ ] As marked |   |  |
| V<br>A<br>L         | Signed:                                                                         | Date:                                                                                                                                                                                                                                                                                                                      |   |  |
|                     | LEAD TIME WILL START UPON RECEIPT OF SIGNED APPROVAL DRAWING                    |                                                                                                                                                                                                                                                                                                                            |   |  |
| DISTR               | IBUTOR'S NAME:                                                                  | P.O.# X                                                                                                                                                                                                                                                                                                                    |   |  |
| V                   | ESTIL MANUFAC                                                                   | CTURING W.O.# X                                                                                                                                                                                                                                                                                                            |   |  |
| DRAWN BY: JDB       |                                                                                 | DATE: 8/11/08 SALES: X                                                                                                                                                                                                                                                                                                     |   |  |
| REFER               | RENCE: X                                                                        | SCALE: 1:12 FILE NAME:                                                                                                                                                                                                                                                                                                     |   |  |
| QUOTED LEAD TIME: X |                                                                                 | QUOTE # 16-007-078                                                                                                                                                                                                                                                                                                         | } |  |