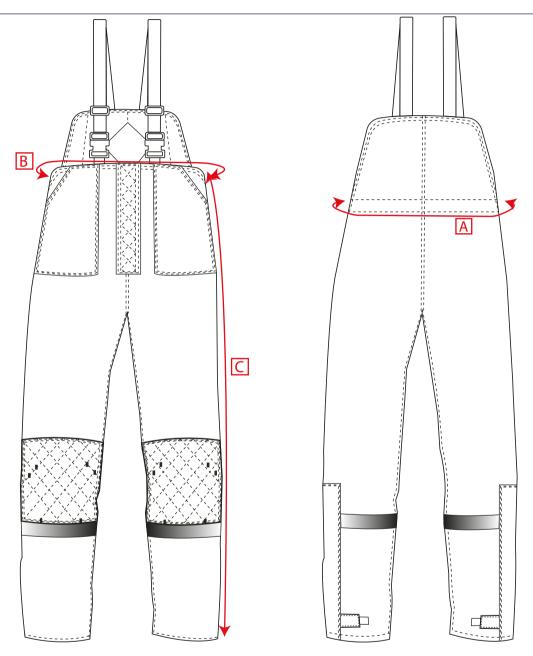

STYLE**CS11** NO: DESCRIPTION: Cold Store Trousers with Quilted Thermal Lining

| AREA                        | Measurement |   | Small | Medium | Large | X-Large | XX-Large | 3XL  |
|-----------------------------|-------------|---|-------|--------|-------|---------|----------|------|
| Waist Relaxed Measurement   | Inches      | Α | 35.4  | 38.6   | 43.3  | 46.5    | 49.6     | 0.0  |
|                             | Centimetres |   | 82    | 90     | 98    | 110     | 118      | 126  |
| Waist Stretched Measurement | Inches      | В | 40.2  | 43.3   | 46.5  | 51.2    | 54.3     | 57.5 |
|                             | Centimetres |   | 102   | 110    | 118   | 130     | 138      | 146  |
| Top Front Width             | Inches      | С | 39.4  | 42.5   | 45.7  | 50.4    | 53.5     | 56.7 |
|                             | Centimetres |   | 100   | 108    | 116   | 128     | 136      | 144  |
| Outside Seam                | Inches      | D | 46.9  | 48.4   | 48.8  | 50.4    | 51.6     | 52.0 |
|                             | Centimetres |   | 119   | 123    | 124   | 128     | 131      | 132  |