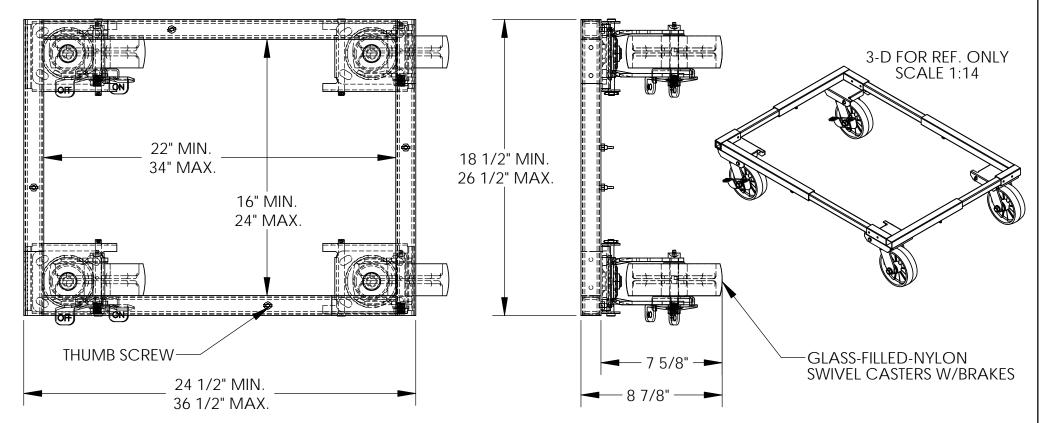

## STANDARD FEATURES

MODEL NUMBER IS ATD-1622-6 CAPACITY IS 3,000 LBS. OVERALL WIDTH IS 18 1/2" TO 26 1/2" USABLE WIDTH IS 16" TO 24" OVERALL LENGTH IS 24 1/2" TO 36 1/2" USABLE LENGTH IS 22" TO 34" OVERALL HEIGHT IS 8 7/8" USABLE HEIGHT IS 7 5/8" CASTERS: 6 X 2 GLASS-FILLED-NYLON CASTER

2- SWIVEL CASTERS

2- SWIVEL CASTERS W/ BRAKE