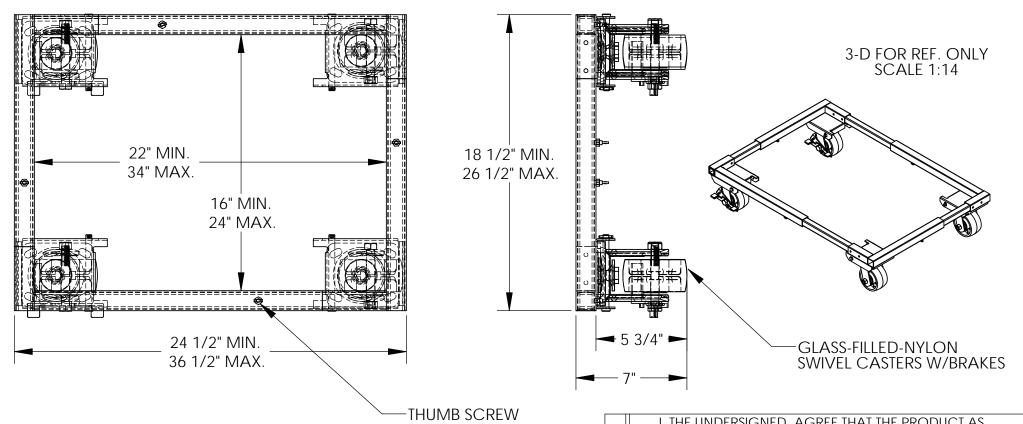

## STANDARD FEATURES

**MODEL NUMBER IS ATD-1622-4** CAPACITY IS 2,000 LBS. OVERALL WIDTH IS 18 1/2" TO 26 1/2" **USABLE WIDTH IS 16" TO 24"** OVERALL LENGTH IS 24 1/2" TO 36 1/2" **USABLE LENGTH IS 22" TO 34" OVERALL HEIGHT IS 7" USABLE HEIGHT IS 5 3/4"** CASTERS: 4 X 2 GLASS-FILLED-NYLON CASTER 2- SWIVEL CASTERS

2- SWIVEL CASTERS W/ BRAKE