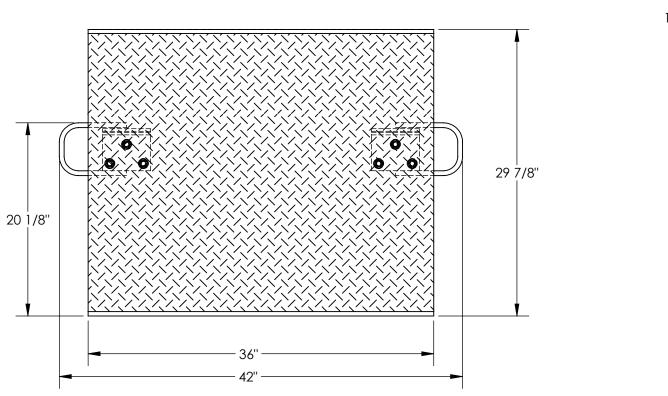

## **STANDARD FEATURES**

MODEL NUMBER IS AH-3630 CAPACITY IS 700 LBS OVERALL WIDTH IS 42" USABLE WIDTH IS 36" OVERALL LENGTH IS 29 7/8" USABLE LENGTH IS 29 7/8" OVERALL HEIGHT IS 6 5/16" ALUMINUM CONSTRUCTION