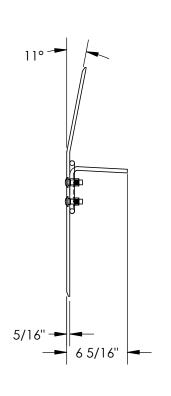

ALUMINUM HAND TRUCK DOCKPLATE - AH-3624

\*\*\* ANY ADDITIONS, DELETIONS, OR OMISSIONS MUST BE CORRECTED ON THIS DRAWING AS THIS DRAWING WILL BE CONSIDERED ALL INCLUSIVE \*\*\* ALL GRAPHICS PROVIDED ARE FOR REFERENCE ONLY. IF CERTAIN DIMENSIONS ARE CRITICAL PLEASE VERIFY THOSE DIMENSIONS WITH YOUR SALESPERSON

## STANDARD FEATURES

**MODEL NUMBER IS AH-3624** CAPACITY IS 700 LBS OVERALL WIDTH IS 42" **USABLE WIDTH IS 36"** OVERALL LENGTH IS 23 27/32" USABLE LENGTH IS 23 27/32" **OVERALL HEIGHT IS 65/16"** 