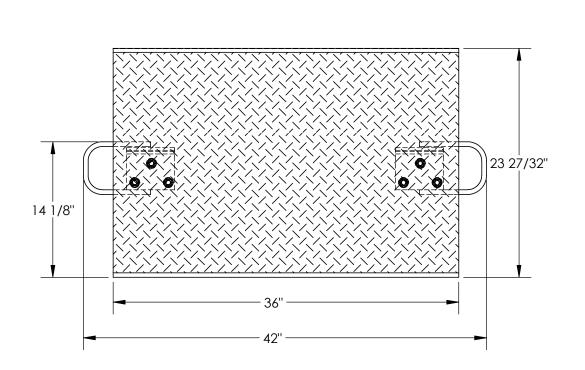

ALUMINUM HAND TRUCK DOCKPLATE - AH-3624

\*\*\* ANY ADDITIONS, DELETIONS, OR OMISSIONS MUST BE CORRECTED ON THIS DRAWING AS THIS DRAWING WILL BE CONSIDERED ALL INCLUSIVE \*\*\* ALL GRAPHICS PROVIDED ARE FOR REFERENCE ONLY. IF CERTAIN DIMENSIONS ARE CRITICAL PLEASE VERIFY THOSE DIMENSIONS WITH YOUR SALESPERSON

## STANDARD FEATURES

**MODEL NUMBER IS AH-3624** CAPACITY IS 700 LBS OVERALL WIDTH IS 42" **USABLE WIDTH IS 36"** OVERALL LENGTH IS 23 27/32" USABLE LENGTH IS 23 27/32" **OVERALL HEIGHT IS 65/16"** 