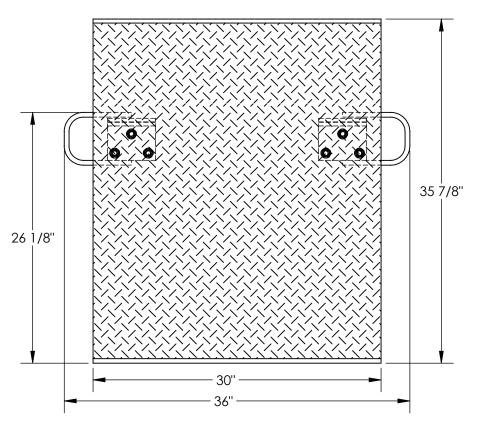

## **STANDARD FEATURES**

MODEL NUMBER IS AH-3036 CAPACITY IS 700 LBS OVERALL WIDTH IS 36" USABLE WIDTH IS 30" OVERALL LENGTH IS 35 7/8" USABLE LENGTH IS 35 7/8" OVERALL HEIGHT IS 9 5/16" ALUMINUM CONSTRUCTION