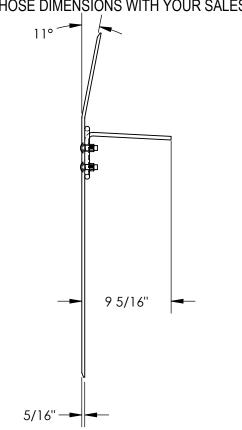

## **STANDARD FEATURES**

MODEL NUMBER IS AH-3036 CAPACITY IS 700 LBS OVERALL WIDTH IS 36" USABLE WIDTH IS 30" OVERALL LENGTH IS 35 7/8" USABLE LENGTH IS 35 7/8" OVERALL HEIGHT IS 9 5/16" ALUMINUM CONSTRUCTION