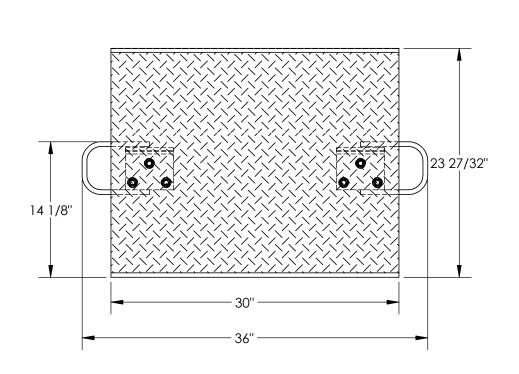

## STANDARD FEATURES

**MODEL NUMBER IS AH-3024 CAPACITY IS 700 LBS** OVERALL WIDTH IS 36" **USABLE WIDTH IS 30"** OVERALL LENGTH IS 23 27/32" USABLE LENGTH IS 23 27/32" **OVERALL HEIGHT IS 65/16"** 