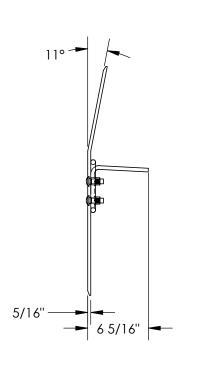

## STANDARD FEATURES

**MODEL NUMBER IS AH-3024 CAPACITY IS 700 LBS** OVERALL WIDTH IS 36" **USABLE WIDTH IS 30"** OVERALL LENGTH IS 23 27/32" USABLE LENGTH IS 23 27/32" **OVERALL HEIGHT IS 65/16"** 