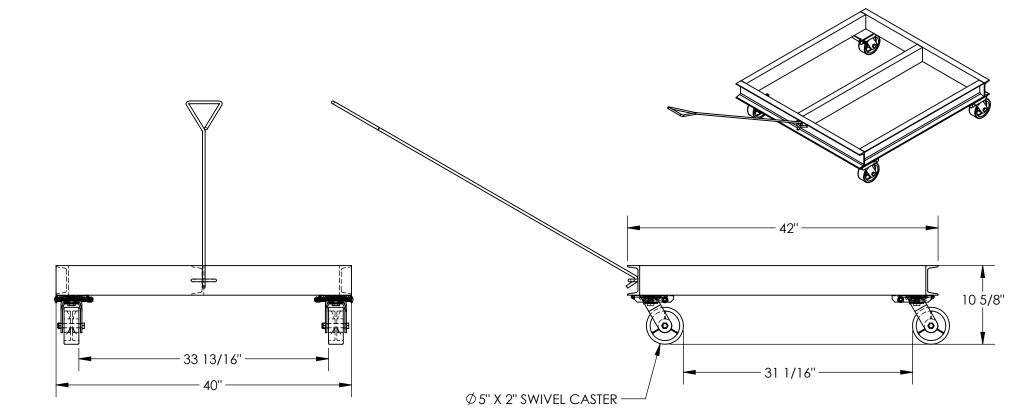

## STANDARD FEATURES

MODEL NUMBER IS ACP-4042-20-HDL MAX CAPACITY IS 2,000 LBS
OVERALL WIDTH IS 40"
OVERALL LENGTH IS 42" WITHOUT HANDLE
OVERALL HEIGHT IS 10 5/8"
Ø5" X 2" POLY ON STEEL
4- SWIVEL CASTERS
4 FOOT DETACHABLE HANDLE
ALUMINUM CONSTRUCTION