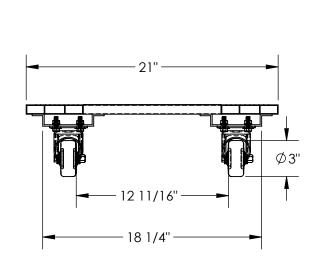

## STANDARD FEATURES

MODEL NUMBER IS ACP-2130-9
MAX CAPACITY IS 900 LBS
OVERALL WIDTH IS 21"
OVERALL LENGTH IS 30"
OVERALL HEIGHT IS 6"
Ø3" X 1 1/4" HARD RUBBER CASTER
4- SWIVEL CASTERS