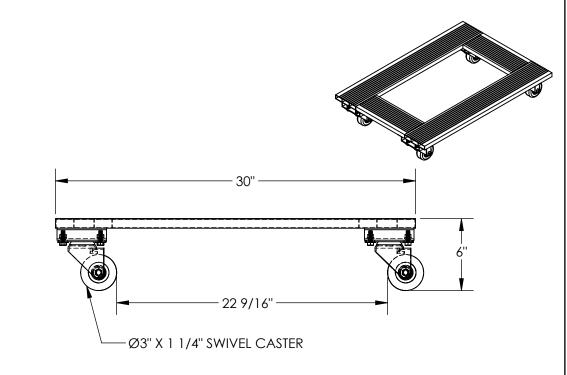

## STANDARD FEATURES

MODEL NUMBER IS ACP-2130-9
MAX CAPACITY IS 900 LBS
OVERALL WIDTH IS 21"
OVERALL LENGTH IS 30"
OVERALL HEIGHT IS 6"
Ø3" X 1 1/4" HARD RUBBER CASTER
4- SWIVEL CASTERS