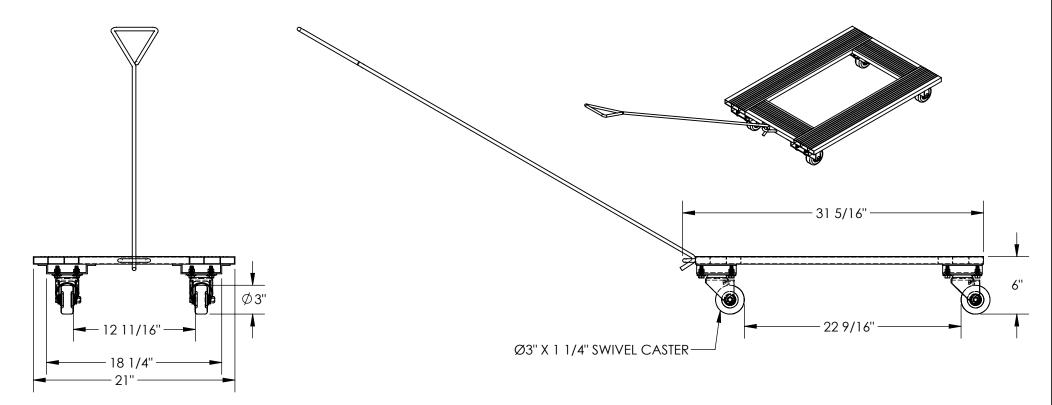

## **ALUMINUM CHANNEL DOLLIES - ACP-2130-9-HDL**

PROX WEIGHT: 24.17 lbs

DOES NOT INCLUDE WEIGHT OF POWER OR PACKAGING!!!

\*\*\* ANY ADDITIONS, DELETIONS, OR OMISSIONS MUST BE CORRECTED ON THIS DRAWING AS THIS DRAWING WILL BE CONSIDERED ALL INCLUSIVE \*\*\*
ALL GRAPHICS PROVIDED ARE FOR REFERENCE ONLY. IF CERTAIN DIMENSIONS ARE CRITICAL PLEASE VERIFY THOSE DIMENSIONS WITH YOUR SALESPERSON

## STANDARD FEATURES

MODEL NUMBER IS ACP-2130-9-HDL
MAX CAPACITY IS 900 LBS
OVERALL WIDTH IS 21"
OVERALL LENGTH IS 31 5/16" WITHOUT HANDLE
OVERALL HEIGHT IS 6"
Ø3" X 1 1/4" HARD RUBBER CASTER
4- SWIVEL CASTERS
4 FOOT LONG DETACHABLE HANDLE
ALUMINUM CONSTRUCTION