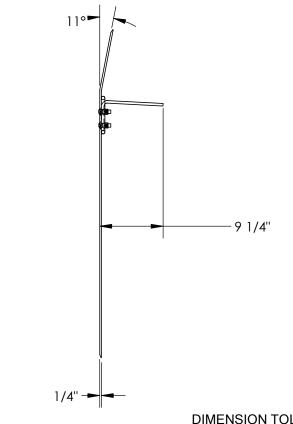

## DIMENSION TOLERANCE + 1/4"

W.O.# X

SALES: X

12-007-107

SCALE: 1:14 FILE NAME:

## STANDARD FEATURES

**MODEL NUMBER IS A-3648** CAPACITY IS 500 LBS OVERALL WIDTH IS 42" **USABLE WIDTH IS 36"** OVERALL LENGTH IS 47 27/32" USABLE LENGTH IS 47 27/32" **OVERALL HEIGHT IS 9 1/4"** 