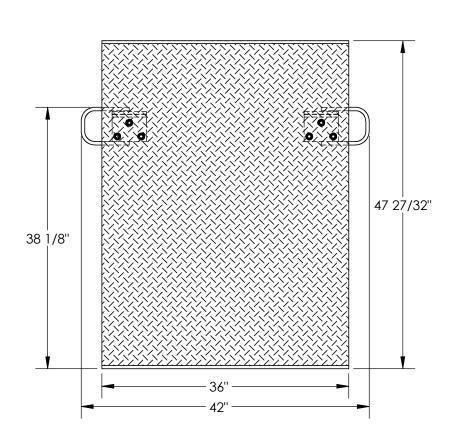

## STANDARD FEATURES

**MODEL NUMBER IS A-3648** CAPACITY IS 500 LBS OVERALL WIDTH IS 42" **USABLE WIDTH IS 36"** OVERALL LENGTH IS 47 27/32" USABLE LENGTH IS 47 27/32" **OVERALL HEIGHT IS 9 1/4"** 