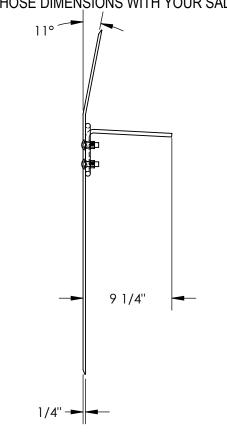

## STANDARD FEATURES

**MODEL NUMBER IS A-3636** CAPACITY IS 500 LBS OVERALL WIDTH IS 42" **USABLE WIDTH IS 36"** OVERALL LENGTH IS 35 13/16" USABLE LENGTH IS 35 13/16" OVERALL HEIGHT IS 9 1/4" **ALUMINUM CONSTRUCTION** 