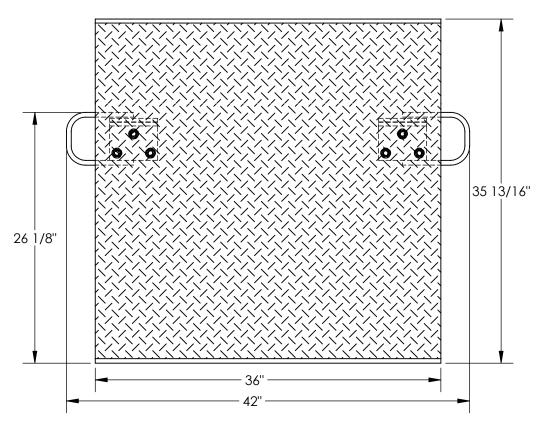

## STANDARD FEATURES

**MODEL NUMBER IS A-3636** CAPACITY IS 500 LBS OVERALL WIDTH IS 42" **USABLE WIDTH IS 36"** OVERALL LENGTH IS 35 13/16" USABLE LENGTH IS 35 13/16" OVERALL HEIGHT IS 9 1/4" **ALUMINUM CONSTRUCTION** 