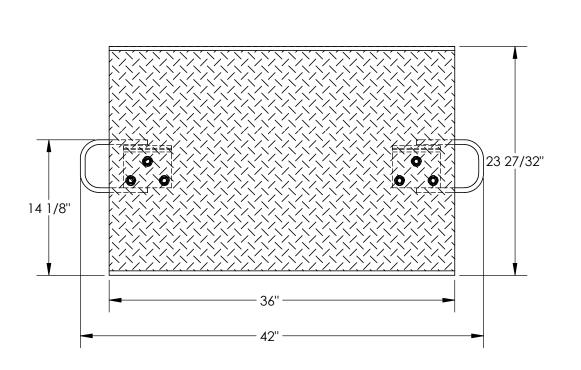

## STANDARD FEATURES

**MODEL NUMBER IS A-3624** CAPACITY IS 500 LBS OVERALL WIDTH IS 42" **USABLE WIDTH IS 36"** OVERALL LENGTH IS 23 27/32" USABLE LENGTH IS 23 27/32" OVERALL HEIGHT IS 6 1/4"