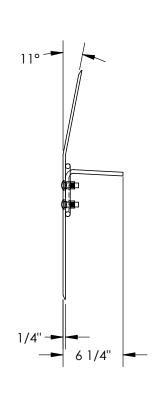

## STANDARD FEATURES

**MODEL NUMBER IS A-3624** CAPACITY IS 500 LBS OVERALL WIDTH IS 42" **USABLE WIDTH IS 36"** OVERALL LENGTH IS 23 27/32" USABLE LENGTH IS 23 27/32" OVERALL HEIGHT IS 6 1/4"