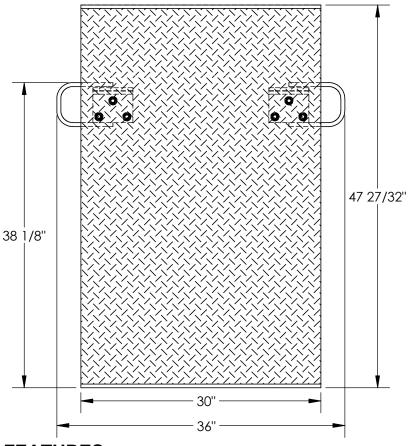

## STANDARD FEATURES

**MODEL NUMBER IS A-3048** CAPACITY IS 500 LBS OVERALL WIDTH IS 36" **USABLE WIDTH IS 30"** OVERALL LENGTH IS 47 27/32" USABLE LENGTH IS 47 27/32" OVERALL HEIGHT IS 9 1/4"