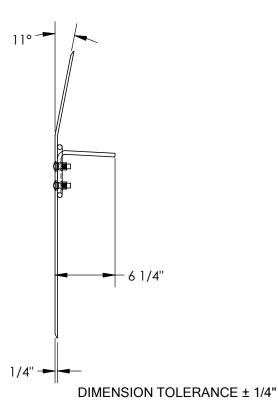

## STANDARD FEATURES

**MODEL NUMBER IS A-3030 CAPACITY IS 500 LBS** OVERALL WIDTH IS 36" **USABLE WIDTH IS 30"** OVERALL LENGTH IS 29 27/32" USABLE LENGTH IS 29 27/32" **OVERALL HEIGHT IS 6 1/4"** 