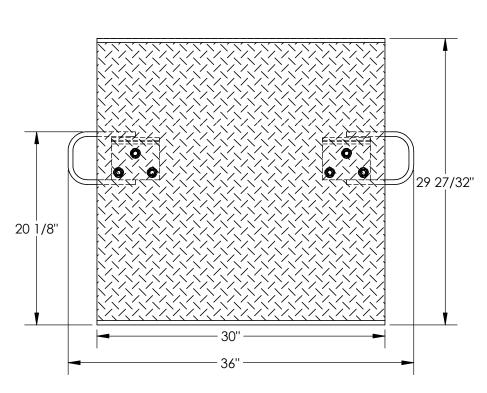

## STANDARD FEATURES

**MODEL NUMBER IS A-3030 CAPACITY IS 500 LBS** OVERALL WIDTH IS 36" **USABLE WIDTH IS 30"** OVERALL LENGTH IS 29 27/32" USABLE LENGTH IS 29 27/32" **OVERALL HEIGHT IS 6 1/4"** 