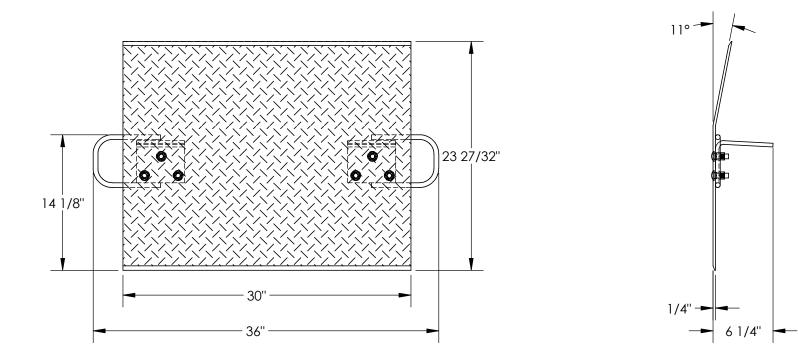

## **STANDARD FEATURES**

MODEL NUMBER IS A-3024 CAPACITY IS 500 LBS OVERALL WIDTH IS 36" USABLE WIDTH IS 30" OVERALL LENGTH IS 23 27/32" USABLE LENGTH IS 23 27/32" OVERALL HEIGHT IS 61/4"